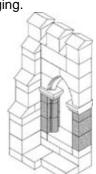

Price \$21.00

**Columns or Pillars** Mold #140

Used to support centers of multiple windows.

Price \$21.00

Mold #170

Window And Door Edging
Used for edges of window and door frames. Also can be used as decorative edging.