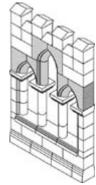

#### Window Arches 1/2" Radius

Mold #121

Used for arched and rounded top windows. Two set together will create a 1" wide window or door opening.

Price \$21.00