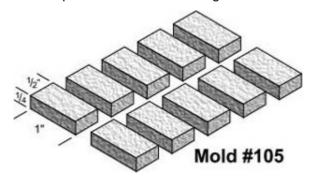

#### Floor Tiles 1"x1/2"x1/4"

Mold #105

Used for floor tiles and steps. Also excellent for filling in hard to fit areas.

Price \$21.00

Used for floor tiles and steps. Also excellent for filling in hard to fit areas.

Price \$21.00