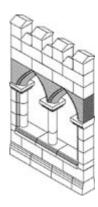

#### Window Arches 1/2" Radius

Mold #121

Used for arched and rounded top windows. Two set together will create a 1" wide window or door opening.

Price \$21.00