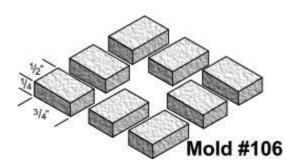

## Floor Tiles 1/2"x1/2"x1/4"

Mold #107

Used for floor tiles and steps. Also excellent for filling in hard to fit areas.

Price \$21.00