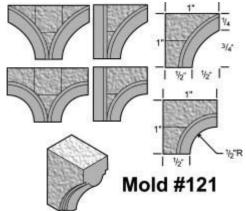

#### Window Arches 1/2" Radius

Mold #121

Used for arched and rounded top windows. Two set together will create a 1" wide window or door opening.

Price \$21.00