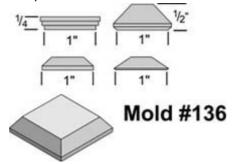

Price \$21.00

**Decorative Caps** 

Mold #132

Used to finish tops of walls and crellenations.

Price \$21.00

Mold #136

**Decorative Top Caps**Used to finish the tops of square columns. Also used as a base for statues.