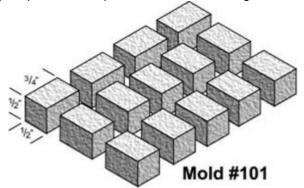

#### Basic Block 3/4"x1/2"x1/2"

Mold #101

Used for building simple walls, steps and structures. Also good for filling in odd sized spaces.

Price \$21.00