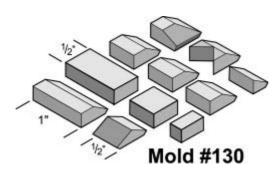

#### **Decorative Caps**

Mold #130

Used to finish tops of walls and crellenations. Also used to finish edges of wall supports.

Price \$21.00

**Decorative Caps** Mold #131

Used to finish tops of walls and crellenations. Also used to finish edges of wall supports.