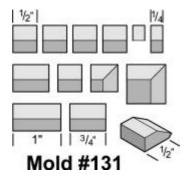

#### **Decorative Caps**

Mold #130

Used to finish tops of walls and crellenations. Also used to finish edges of wall supports.

Price \$21.00

**Decorative Caps** Mold #131

Used to finish tops of walls and crellenations. Also used to finish edges of wall supports.