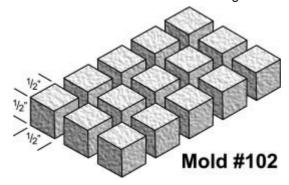

## Basic Block 1/2"x1/2"x1/2"

Mold #102

Excellent for castle crellenations. Also aids in wall building.

Price \$21.00