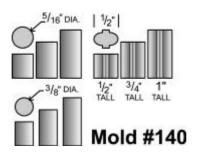

Price \$21.00

**Columns or Pillars** Mold #140

Used to support centers of multiple windows.

Price \$21.00

Mold #170

Window And Door Edging
Used for edges of window and door frames. Also can be used as decorative edging.