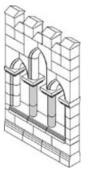

Price \$21.00

**Columns or Pillars** Mold #140

Used to support centers of multiple windows.

Price \$21.00

Mold #170

Window And Door Edging
Used for edges of window and door frames. Also can be used as decorative edging.