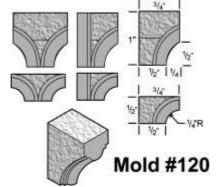

#### **Assorted Blocks**

Mold #110

Used for roof edges, corner edging and decoration.

Price \$21.00

Used for arched and rounded top windows. Two set together will create a 1/2" wide window opening.

Price \$21.00