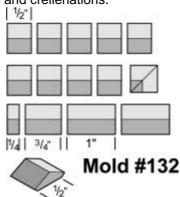

Price \$21.00

**Decorative Caps** 

Mold #132

Used to finish tops of walls and crellenations.

Price \$21.00

Mold #136

**Decorative Top Caps**Used to finish the tops of square columns. Also used as a base for statues.