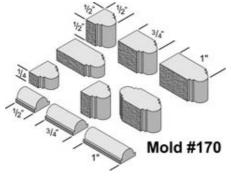

Price \$21.00

**Columns or Pillars** Mold #140

Used to support centers of multiple windows.

Price \$21.00

Mold #170

Window And Door Edging
Used for edges of window and door frames. Also can be used as decorative edging.